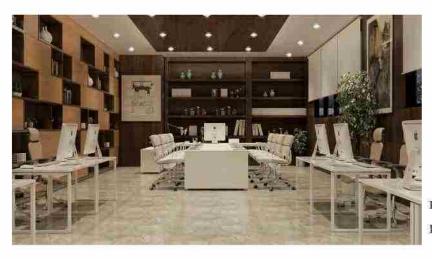

پروژه های مشاوره مرحله سوم

(نظارت عالیه و کارگاهی)

۱ – هتل سپید مشهد – ۶۴۰۰۰ مترمربع

۲- بازداشتگاه۲۰۰ نفره خواف – ۲۰۰۰ مترمربع

۳- اداره دارایی سبزوار

۴- زندان شهر گناباد

۵- اداره دارایی فریمان

۶- اداره دارایی کاشمر

۷-مجتمع های مسکونی صبا۱و۲ - ۱۰۴۰۰۰مترمربع

۸-مجتمع مسکونی آسمان گلبهار - ۱۱۲۰۰۰مترمربع

- 🔲 مسكوني
- 🗹 تجاری-اداری-صنعتی-اقامتی
  - 🔲 پارگ و فضای سبز شهری
  - 📃 شهرسازی و طراحی شهری
    - 🔲 میبراث فرهنگی

مجتمع تجاری اقامتی

پروژه مجتمع تجاری اقامتی هتل سپید در حاشیه میدان بیت المقدس (فلکه آب) و کوچه عیدگاه، جنب کلانتری در زمینی به مساحت ۳۷۰۱ مترمربع واقع گردیده است. پروژه دارای حدود ٤٤٠٠٠ مترمربع زیربنامی باشدکه طبقه ۲- تا ۵- شامل پارکینگ و موتورخانه ها و فضاهای خدماتی هتل می باشد. طبقه ۱- و همکف و ۱+ شامل غرفه های تجاری بوده که طبقه ۱- با راهگذر آتی حرم مطهر مرتبط خواهد گردید. طبقه ۲+ لابی و طبقات بالا تا ۱۰+ اطاق های هتل پنج ستاره و طبقه ۱۱+ رستوران می باشد.