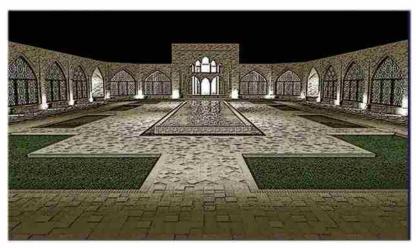

# میراث فرهنگر و مرمت آثار تاریض...

| كاشمر             | سازمان ميراث فرهنگي خراسان رضوي | طرح ساماندهی بناهای تاریخی اطراف میدان مرکزی کاشمر |
|-------------------|---------------------------------|----------------------------------------------------|
| قاين              | ميراث فرهنتي خراسان جنوبي       | طرح آسیب شناسی و مرمت کاروانسرای چاهک              |
| كاشمر             | سازمان ميراث فرهنگي خراسان رضوي | طوح ساماندهی و نورپردازی برج علی آباد کاشمر        |
| قاين              | ميراث فرهنكي خراسان جنوبي       | طرح مستندسازي قلعه كوه                             |
| حاشيه بلوار صدر   | شركت بهزيست بنياد               | طرح مرمت و احیا کاروانسرای بابا قدرت (نوش)         |
| قاين              | ميراث فرهنگي خراسان چنوبي       | طوح مرمث أرامكاه ابوالمفاخر                        |
| قاين              | سازمان ميراث فرهنگي خراسان رضوي | طرح مرمث و احیا خانه موسوی                         |
| مشهد خيابان عنصري | شهرداري                         | مرمت و احیا باغ خونیک                              |