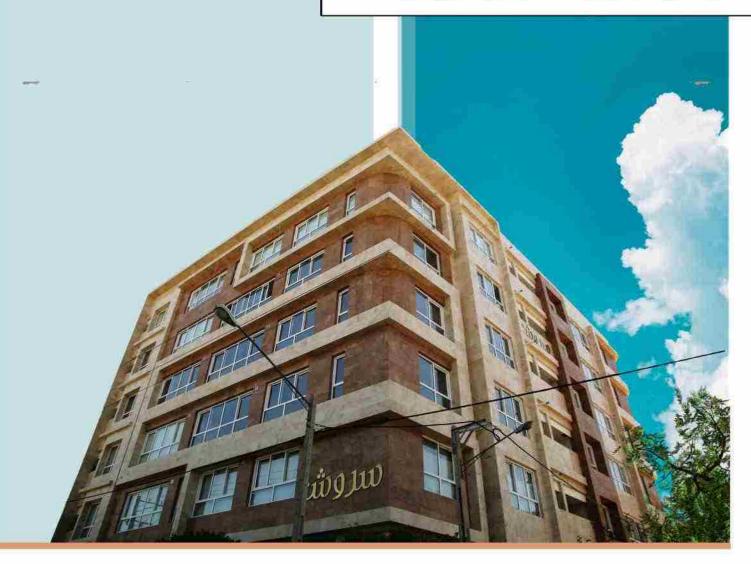

### مجتمع تجاري مسكوني سروش

این مجتمع دارای مساحت ۲٤۰۰ مترمربع می باشد که زیرزمین ۲- و ۱- بعنوان پارکینگ و همکف در قالب ۲۰ واحد بارکینگ و همکف در قالب واحدهای تجاری و طبقات اول تا پنجم در قالب ۲۰ واحد مسکونی طراحی و اجرا گردیده است

کارفرما : شرکت آبادانی و مسکن الهیه خراسان آدرس : مشهد - الهیه