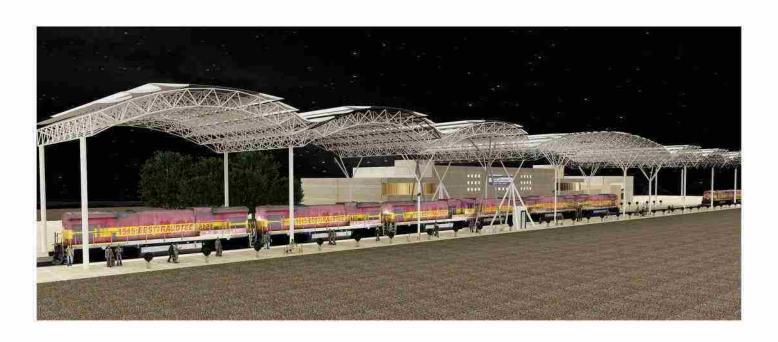

## پاسگاه پلیس ایستگاه راه آهن

Police station of Torbat railway -

#### مركز الشرطـــــه

پاسگاه پلیس ایستگاه راه آهن تربت حیدریه شامل دو طبقه اداری به مساحت ٤٤٠ مترمربع جهت استقرار کادر پلیس راه آهن می باشد.