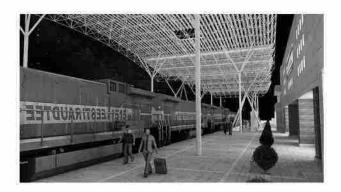

## پاسگاه پلیس ایستگاه راه آهن

Police station of Torbat railway -

#### مركز الشرطـــــه

پاسگاه پلیس ایستگاه راه آهن تربت حیدریه شامل دو طبقه اداری به مساحت ٤٤٠ مترمربع جهت استقرار کادر پلیس راه آهن می باشد.