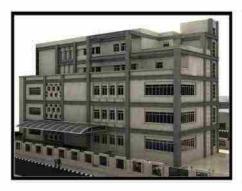

#### برج های مسکونی افرا و اقاقیا

#### برج افرا و اقاقيا السكني

بسرج همای دو قلمو افسرا و اقاقیها دو بنما رو به روی هم در طرفیمن خیابان در اراضمی تموس گسمتر (زکریا) واقع شده اند بصورتی که حجم فضای خالی بین دو بنا ، یک خلا مکعب شکل را ایجاد کرده است.

برج افرا: هر طبقه شامل 7 واحد مسکونی در ۱۲ طبقه اجرا گردیده است. سه دستگاه آسانسور جهت انتقال از لابي به طبقات برج طراحي شده است . طبقه همكف شامل لابي، فروشگاه و بخش اداري مي باشد. دو طبقه منفي بعنوان پاركينگ اجرا شده است.

برج اقاقيا : هر طبقه شامل ۹ واحد در ۱۲ طبقه اجرا گرديده است . طبقات منفيي يك و منفي دو شامل پارکینگ می باشد ، طبقه همکف شامل سالن چندمنظوره و مهدکودک و سالن اجتماعات و مديريت مي باشد.

Afra & Aghaghia Residential Tower

Employer: Housing Cooperative Company of the Road & Transportation Department

Location: Zakaria Lands, Mashhad

صاحب العمل : تعاونيه السكن لدائره الطرق و النقل

عنوان : مشهد - اراضي زكريا

کارفرما : تعاونی مسکن اداره راه و ترابری آدرس : مشهد -اراضي زكريا