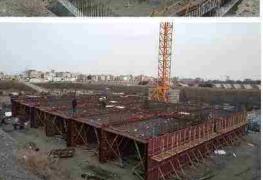

#### برج های مسکونی افرا و اقاقیا

#### برج افرا و اقاقيا السكني

بسرج همای دو قلمو افسرا و اقاقیها دو بنما رو به روی هم در طرفیمن خیابان در اراضمی تموس گسمتر (زکریا) واقع شده اند بصورتی که حجم فضای خالی بین دو بنا ، یک خلا مکعب شکل را ایجاد کرده است.

برج افرا: هر طبقه شامل 7 واحد مسکونی در ۱۲ طبقه اجرا گردیده است. سه دستگاه آسانسور جهت انتقال از لابي به طبقات برج طراحي شده است . طبقه همكف شامل لابي، فروشگاه و بخش اداري مي باشد. دو طبقه منفي بعنوان پاركينگ اجرا شده است.

برج اقاقيا : هر طبقه شامل ۹ واحد در ۱۲ طبقه اجرا گرديده است . طبقات منفيي يك و منفي دو شامل پارکینگ می باشد ، طبقه همکف شامل سالن چندمنظوره و مهدکودک و سالن اجتماعات و مديريت مي باشد.

Afra & Aghaghia Residential Tower