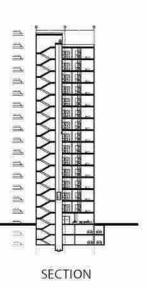

برج افرا: هر طبقه شامل 7 واحد مسکونی در ۱۲ طبقه اجرا گردیده است. سه دستگاه آسانسور جهت انتقال از لابي به طبقات برج طراحي شده است . طبقه همكف شامل لابي، فروشگاه و بخش اداري مي باشد. دو طبقه منفي بعنوان پاركينگ اجرا شده است.

برج اقاقيا : هر طبقه شامل ۹ واحد در ۱۲ طبقه اجرا گرديده است . طبقات منفيي يك و منفي دو شامل پارکینگ می باشد ، طبقه همکف شامل سالن چندمنظوره و مهدکودک و سالن اجتماعات و مديريت مي باشد.

Afra & Aghaghia Residential Tower