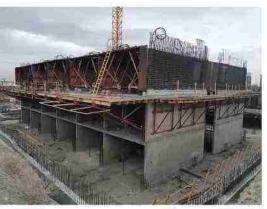

#### برج های مسکونی افرا و اقاقیا

#### برج افرا و اقاقيا السكني

بسرج همای دو قلمو افسرا و اقاقیها دو بنما رو به روی هم در طرفیمن خیابان در اراضمی تموس گسمتر (زکریا) واقع شده اند بصورتی که حجم فضای خالی بین دو بنا ، یک خلا مکعب شکل را ایجاد کرده است.

برج افرا: هر طبقه شامل 7 واحد مسکونی در ۱۲ طبقه اجرا گردیده است. سه دستگاه آسانسور جهت انتقال از لابي به طبقات برج طراحي شده است . طبقه همكف شامل لابي، فروشگاه و بخش اداري مي باشد. دو طبقه منفي بعنوان پاركينگ اجرا شده است.

برج اقاقيا : هر طبقه شامل ۹ واحد در ۱۲ طبقه اجرا گرديده است . طبقات منفيي يك و منفي دو شامل پارکینگ می باشد ، طبقه همکف شامل سالن چندمنظوره و مهدکودک و سالن اجتماعات و مديريت مي باشد.

Afra & Aghaghia Residential Tower