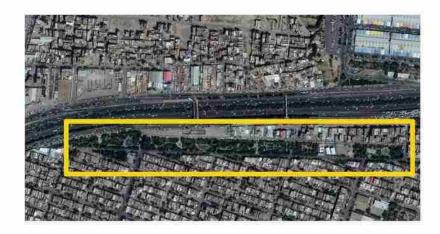

| قاسم أبادحسابى           | شهرداری منطقه ۱۰                      | پارک امام باقر                      |
|--------------------------|---------------------------------------|-------------------------------------|
| حدفاصل ذوالفقار وخيبر    | شهرداری منطقه ۲                       | فاز ۱ وفاز ۲ پارک صدمتری            |
| شهرداری منطقه ۸          | حنفاصل پلسداران و دانشگاه             | فاز ۱ و فاز ۲ پارک چمران            |
| بلوار الديشه             | شهر داری منطقه ۱۰                     | قاز ۱ و قاز ۲ پارک خانواده          |
| قاسم آباد - خيابان يوسفي | شهرداری منطقه ۱۰                      | فاز ۱ وفاز ۲ پارک یوسفی             |
| حدفاصل غ راضي و پاسداران | شهرداری منطقه ۸                       | فاز اوفاز۲ پارک رازی                |
| مشهد                     | سازمان پارکها و فضای سیز شهرداری مشهد | طراحى المانهاي سبز توروز ۹۴         |
| موهد                     | سازمان باركها وفضاي سيز شهرداري مشهد  | مجموعه گردشگری باغ گیاد شناسی       |
| مشهد                     | سازمان پارکها و فضای سیز شهرداری مشهد | مطالعه و طراحی پارک موضوعی قصص قرآن |
| مشهد                     | شهرداری منطقه ۹                       | مطالعات و طراحی پارک دلاوران ۱۶     |
| عوشه                     | شهرداری منطقه ۵                       | مطالعات و طراحی پارک هرمی باف       |
| مشهد                     | شهرداري منطقه فامن                    | مطالعات و طراحي ره باغ فردوس        |
| مشهد                     | سازمان بارکها و قضای سبز شهرداری مشهد | گلخانه بهار ۹۹                      |