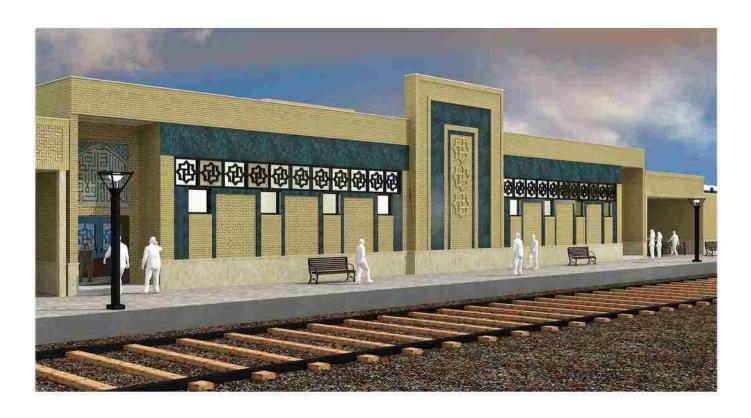

## پاسگاه پلیس ایستگاه راه آهن

Police station of Torbat railway -

#### مركز الشرطـــــه

پاسگاه پلیس ایستگاه راه آهن تربت حیدریه شامل دو طبقه اداری به مساحت ٤٤٠ مترمربع جهت استقرار کادر پلیس راه آهن می باشد.