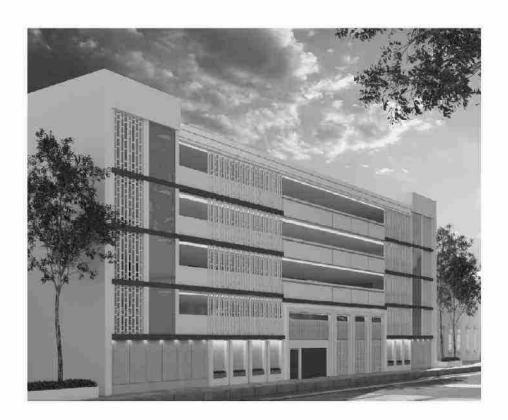

#### 🔙 مجتمع مسکونی تجاری ارتش ۱۷۷ تربت حیدریه ( بهتا )

مجتمع مسکونی ۱۴۸ واحدی در ۱۴ طبقه طراحی شده که در طبقات ۲- و ۱- و همکف با کاربری تاسیسات، پارکینگ،انباری،استخر و سالن اجتماعات و همچنین فضای سبز و بهمراه فضای بازی کودکان تعبیه شده است.این مجتمع دارای ۱۱ طبقه مسکونی در ۴ بلوک و یک بلوک تجاری می باشد.

كارفرما: تعانى مسكن تيپ ۱۷۷ تربت حيدريه

آدرس: تربت حيدريه