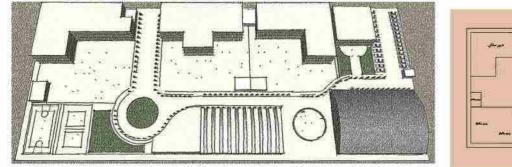

پروژه مجتمع تجاری اقامتی هتل سپید در حاشیه میدان بیت المقدس (فلکه آب) و کوچه عیدگاه، جنب کلانتری در زمینی به مساحت ۳۷۰۱ مترمربع واقع گردیده است. پروژه دارای حدود ٤٤٠٠٠ مترمربع زیربنامی باشدکه طبقه ۲- تا ۵- شامل پارکینگ و موتورخانه ها و فضاهای خدماتی هتل می باشد. طبقه ۱- و همکف و ۱+ شامل غرفه های تجاری بوده که طبقه ۱- با راهگذر آتی حرم مطهر مرتبط خواهد گردید. طبقه ۲+ لابی و طبقات بالا تا ۱۰+ اطاق های هتل پنج ستاره و طبقه ۱۱+ رستوران می باشد.