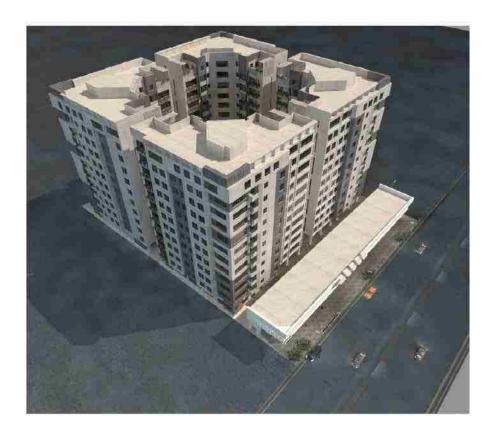

#### برج های مسکونی افرا و اقاقیا

#### برج افرا و اقاقيا السكني

بسرج همای دو قلمو افسرا و اقاقیها دو بنما رو به روی هم در طرفیمن خیابان در اراضمی تموس گسمتر (زکریا) واقع شده اند بصورتی که حجم فضای خالی بین دو بنا ، یک خلا مکعب شکل را ایجاد کرده است.

برج افرا: هر طبقه شامل 7 واحد مسکونی در ۱۲ طبقه اجرا گردیده است. سه دستگاه آسانسور جهت انتقال از لابي به طبقات برج طراحي شده است . طبقه همكف شامل لابي، فروشگاه و بخش اداري مي باشد. دو طبقه منفي بعنوان پاركينگ اجرا شده است.

برج اقاقيا : هر طبقه شامل ۹ واحد در ۱۲ طبقه اجرا گرديده است . طبقات منفيي يك و منفي دو شامل پارکینگ می باشد ، طبقه همکف شامل سالن چندمنظوره و مهدکودک و سالن اجتماعات و مديريت مي باشد.

Afra & Aghaghia Residential Tower