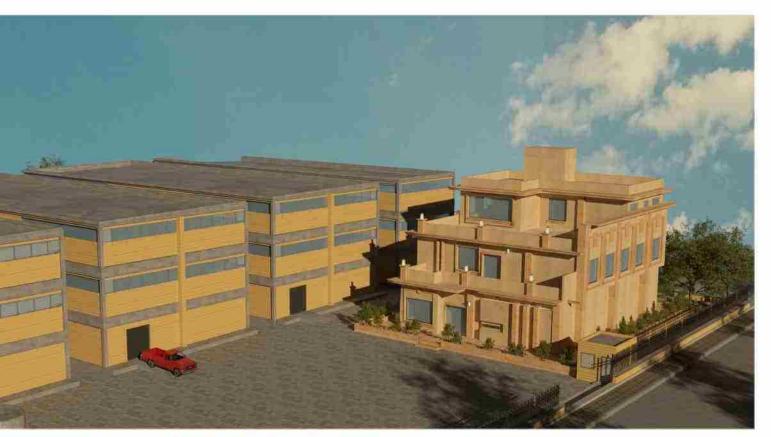

پروژه مجتمع تجاری اقامتی هتل سپید در حاشیه میدان بیت المقدس (فلکه آب) و کوچه عیدگاه، جنب کلانتری در زمینی به مساحت ۳۷۰۱ مترمربع واقع گردیده است. پروژه دارای حدود ٤٤٠٠٠ مترمربع زیربنامی باشدکه طبقه ۲- تا ۵- شامل پارکینگ و موتورخانه ها و فضاهای خدماتی هتل می باشد. طبقه ۱- و همکف و ۱+ شامل غرفه های تجاری بوده که طبقه ۱- با راهگذر آتی حرم مطهر مرتبط خواهد گردید. طبقه ۲+ لابی و طبقات بالا تا ۱۰+ اطاق های هتل پنج ستاره و طبقه ۱۱+ رستوران می باشد.