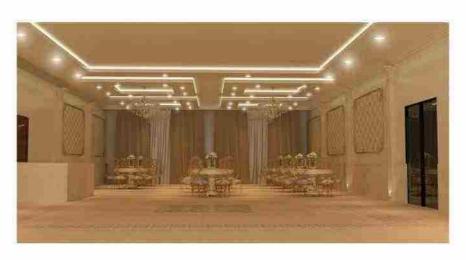

پروژه مجتمع تجاری اقامتی هتل سپید در حاشیه میدان بیت المقدس (فلکه آب) و کوچه عیدگاه، جنب کلانتری در زمینی به مساحت ۳۷۰۱ مترمربع واقع گردیده است. پروژه دارای حدود ٤٤٠٠٠ مترمربع زیربنامی باشدکه طبقه ۲- تا ۵- شامل پارکینگ و موتورخانه ها و فضاهای خدماتی هتل می باشد. طبقه ۱- و همکف و ۱+ شامل غرفه های تجاری بوده که طبقه ۱- با راهگذر آتی حرم مطهر مرتبط خواهد گردید. طبقه ۲+ لابی و طبقات بالا تا ۱۰+ اطاق های هتل پنج ستاره و طبقه ۱۱+ رستوران می باشد.