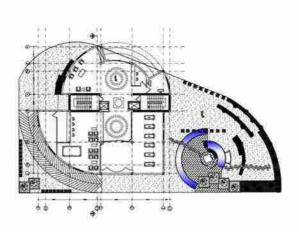

## برج مسكوني آسمان

#### Aseman Residental Tower

#### برج آسمان السكني

طبقات دو واحدی با واحد های لوکس و مساحت های حدودی ۳۰۰ متر مربع برای هر واحد طراحی شده است.

در طبقات منفی پارکینگ ، تاسیسات و استخر تعبیه شده و همچنین از امکانات این برج میتوان به کافی شاپ و سالن ضیافات برای ساکنین اشاره کرد.

Employer: Borj firoozei shahr Housing Mass production co

Location: sayad shirazi Blvd, Mashhad

کارفرما : شرکت انبوه سازی برج فیروزه ای شهر آدرس : مشهد -بلوار صیاد شیرازی - خیابان فکوری

صاحب العمل: شركه برج المدينه الفيروج للبناء عنوان: مشهد -سارع صيادشيرازي -شارع فكرى