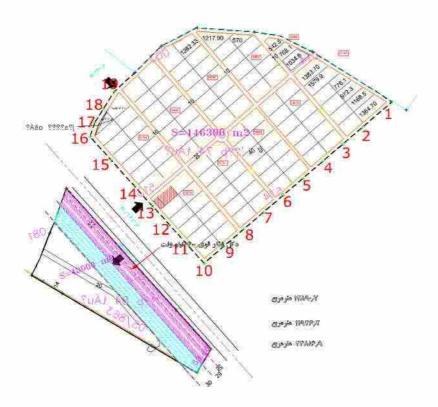

پروژه مجتمع تجاری اقامتی هتل سپید در حاشیه میدان بیت المقدس (فلکه آب) و کوچه عیدگاه، جنب کلانتری در زمینی به مساحت ۳۷۰۱ مترمربع واقع گردیده است. پروژه دارای حدود ٤٤٠٠٠ مترمربع زیربنامی باشدکه طبقه ۲- تا ۵- شامل پارکینگ و موتورخانه ها و فضاهای خدماتی هتل می باشد. طبقه ۱- و همکف و ۱+ شامل غرفه های تجاری بوده که طبقه ۱- با راهگذر آتی حرم مطهر مرتبط خواهد گردید. طبقه ۲+ لابی و طبقات بالا تا ۱۰+ اطاق های هتل پنج ستاره و طبقه ۱۱+ رستوران می باشد.