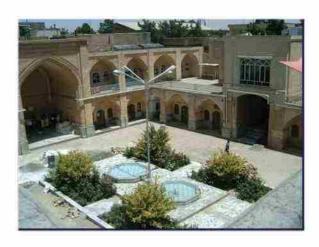

مجتمع مسکونی کارکنان شرکت گاز سرخس شامل ه بلوک که دور تا دوریک حیاط مرکزی واقع شده اند و ۱۴۰ واحد مسکونی را در خود جای داده است.

این مجتمع در قالب واحدهای ارزان قیمت با زیربنای ۱۵۰۰۰ متر مربع می باشد که طبقه منفی یک جهت پارکینگ اجرا شده است.