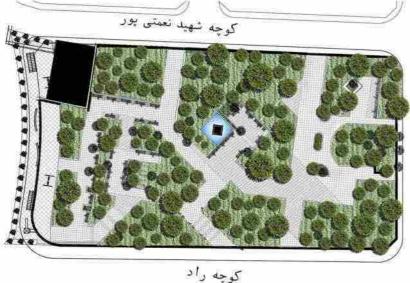

#### بناهاي مسكوني

| مشهد- واقع در اراضي زكريا        | تعاونی اداره راه و ترایری         | فاز ۱ و فاز۲ برج های مسکونی افرا       |
|----------------------------------|-----------------------------------|----------------------------------------|
| مشهد- واقع در اراضی زکریا        | تعاونی اداره راه و ترابری         | فاز ۱ و فاز۲ برج های مسکونی افاقیا     |
| مشهد- خيابان سنايى               | أقاي حبيب                         | طرح و ساخت ۱۶واحد مسکوتی               |
| مشهد-الهيه-ابراهيم آباد          | تعاون گران فتوح طوس               | ۲۹۰واحدمسكوني تعاون گران فتوح طوس      |
| مشهد خيابان فكورى                | شرکت انبوه سازی برج فیروزه ای شهر | برج مسكوني أسمان                       |
| مشهد-اميريه                      | ينياد توسعه و عمران موقوفات كشور  | طراحي بلوك Dr مجتمع مسكوني اداره اوقاف |
| مشهد-قاسم آياد                   | شرکت انبوه سازی برج فیروزه ای شهر | يرج مسكونى فيروزه                      |
| افغانستان-هرات                   | أقاي خطيب                         | منزل مسكوني أقاي خطيب                  |
| ابراهيم أباد-اماميه شمالي        | تعاون مسكن تعاون كران فتوح طوس    | فاز ۱وفاز ۲ - ۲۹ واحد مسکونی اریکا ۱   |
| أبراهيم آباد اماميه شمالي        | تعاون مسكن تعاون كران فتوح طوس    | فاز اوفاز ۲ ۲۹۰ واحد مسکونی اریکا۲     |
| مشهد سرافرازان بلوار پايداري     | تعاوني مسكن شهيد مهاجر            | واحد مسكوني كاركدان شركت گاز سرخس      |
| تربت حيدريه                      | شركت زعفرانيه تربت حيدريه         | طراحی برج های مسکونی بلوک C۲۸ زعفرانیه |
| مشهد - بزرگراه آیت الله رفسنجانی | ينياد مسكن انقلاب اسلامي          | تظارت کارگاهی صبا ۱ و ۲                |

| قاسم أبادحسابى           | شهرداری منطقه ۱۰                      | پارک امام باقر                      |
|--------------------------|---------------------------------------|-------------------------------------|
| حدفاصل ذوالفقار وخيبر    | شهرداری منطقه ۲                       | فاز ۱ وفاز ۲ پارک صدمتری            |
| شهرداری منطقه ۸          | حنفاصل پلسداران و دانشگاه             | فاز ۱ و فاز ۲ پارک چمران            |
| بلوار الديشه             | شهر داری منطقه ۱۰                     | قاز ۱ و قاز ۲ پارک خانواده          |
| قاسم آباد - خيابان يوسفي | شهرداری منطقه ۱۰                      | فاز ۱ وفاز ۲ پارک یوسفی             |
| حدفاصل غ راضي و پاسداران | شهرداری منطقه ۸                       | فاز اوفاز۲ پارک رازی                |
| مشهد                     | سازمان پارکها و فضای سیز شهرداری مشهد | طراحى المانهاي سبز توروز ۹۴         |
| موهد                     | سازمان باركها وفضاي سيز شهرداري مشهد  | مجموعه گردشگری باغ گیاد شناسی       |
| مشهد                     | سازمان پارکها و فضای سیز شهرداری مشهد | مطالعه و طراحی پارک موضوعی قصص قرآن |
| مشهد                     | شهرداری منطقه ۹                       | مطالعات و طراحی پارک دلاوران ۱۶     |
| عوشه                     | شهرداری منطقه ۵                       | مطالعات و طراحی پارک هرمی باف       |
| مشهد                     | شهرداري منطقه فامن                    | مطالعات و طراحي ره باغ فردوس        |
| مشهد                     | سازمان بارکها و قضای سبز شهرداری مشهد | گلخانه بهار ۹۹                      |