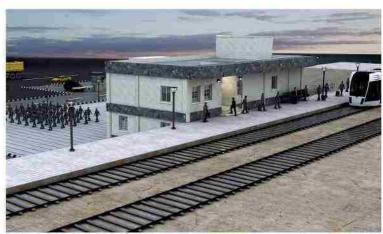

## پاسگاه پلیس ایستگاه راه آهن

Police station of Torbat railway -

#### مركز الشرطـــــه

پاسگاه پلیس ایستگاه راه آهن تربت حیدریه شامل دو طبقه اداری به مساحت ٤٤٠ مترمربع جهت استقرار کادر پلیس راه آهن می باشد.