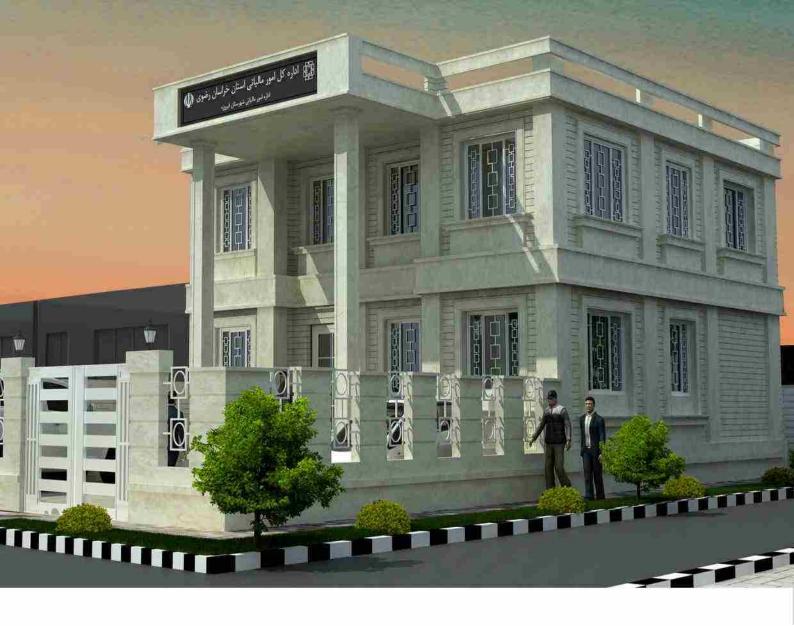

## 💶 ساختمان اداره دارایی فیروزه

کارفرما :اداره کل امور مالیاتی خراسان رضوی آدرس : نیشابور

## 💶 ساختمان اداره دارایی تربت حیدریه

بنای فوق در بافت فرسوده تربت حیدریه و در قالب طرح مشارکت شهرداری و سازمان امور مالیاتی طراحی گردید.

کارفرما : اداره کل امور مالیاتی خراسان رضوی آدرس : تربت حیدریه

## كتــابخانه مركزي نيشـابور

کارفرها : اداره کل راه و شهرسازی استان خراسان رضوی آدرس : نیشابور

صاحب العمل: الإدارة العامة للطرق والتنمية الحضرية عنوان: نيشابور

Employer: Roads and Urban Development's Office

Location : Nishabor

کتابخانه مرکزی نیشابور با کانسپت شهر نیشابور همانند نگینی دراستان خراسان طراحی گردید.

تمام جزئیات طراحی براساس اصول حاکم بر معماری بومی منطقه در یک قالب مدرن طراحی شده است.

کتابخانه به مساحت ۲۰۰۰ مترمربع طراحی شده است و فضاهایی شامل آمفی تئاتر ، مخازن ، سالن های مطالعه روزانه برای هر دو گروه بانوان و آقایان به طور همزمان و ... در آن تعبیه شده است.