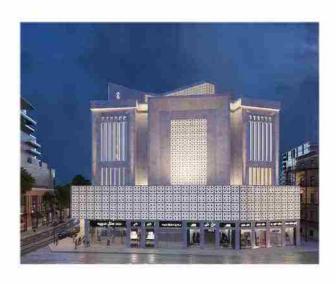

پروژه های مشاوره مرحله سوم

(نظارت عالیه و کارگاهی)

۱ – هتل سپید مشهد – ۶۴۰۰۰ مترمربع

۲- بازداشتگاه۲۰۰ نفره خواف – ۲۰۰۰ مترمربع

۳- اداره دارایی سبزوار

۴- زندان شهر گناباد

۵- اداره دارایی فریمان

۶- اداره دارایی کاشمر

۷-مجتمع های مسکونی صبا۱و۲ - ۱۰۴۰۰۰مترمربع

۸-مجتمع مسکونی آسمان گلبهار - ۱۱۲۰۰۰مترمربع

- 🔲 مسكوني
- 🗹 تجاری-اداری-صنعتی-اقامتی
  - 🔲 پارگ و فضای سبز شهری
  - 📃 شهرسازی و طراحی شهری
    - 🔲 میبراث فرهنگی

مجتمع تجاری اقامتی

پروژه مجتمع تجاری اقامتی هتل سپید در حاشیه میدان بیت المقدس (فلکه آب) و کوچه عیدگاه، جنب کلانتری در زمینی به مساحت ۳۷۰۱ مترمربع واقع گردیده است. پروژه دارای حدود ٤٤٠٠٠ مترمربع زیربنامی باشدکه طبقه ۲- تا ۵- شامل پارکینگ و موتورخانه ها و فضاهای خدماتی هتل می باشد. طبقه ۱- و همکف و ۱+ شامل غرفه های تجاری بوده که طبقه ۱- با راهگذر آتی حرم مطهر مرتبط خواهد گردید. طبقه ۲+ لابی و طبقات بالا تا ۱۰+ اطاق های هتل پنج ستاره و طبقه ۱۱+ رستوران می باشد.

Employer : Niro gostar fath Co

Location : Idgah ave , Imam Reza Blv , Mashhad