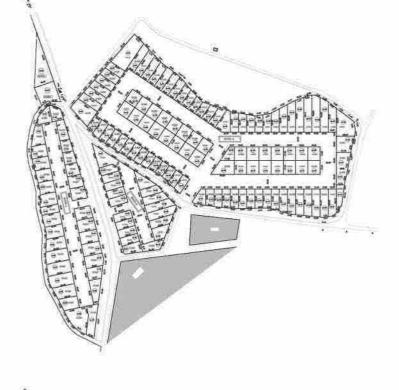

#### برج های مسکونی افرا و اقاقیا

#### برج افرا و اقاقيا السكني

بسرج همای دو قلمو افسرا و اقاقیها دو بنما رو به روی هم در طرفیمن خیابان در اراضمی تموس گسمتر (زکریا) واقع شده اند بصورتی که حجم فضای خالی بین دو بنا ، یک خلا مکعب شکل را ایجاد کرده است.

برج افرا: هر طبقه شامل 7 واحد مسکونی در ۱۲ طبقه اجرا گردیده است. سه دستگاه آسانسور جهت انتقال از لابي به طبقات برج طراحي شده است . طبقه همكف شامل لابي، فروشگاه و بخش اداري مي باشد. دو طبقه منفي بعنوان پاركينگ اجرا شده است.

برج اقاقيا : هر طبقه شامل ۹ واحد در ۱۲ طبقه اجرا گرديده است . طبقات منفيي يك و منفي دو شامل پارکینگ می باشد ، طبقه همکف شامل سالن چندمنظوره و مهدکودک و سالن اجتماعات و مديريت مي باشد.

Afra & Aghaghia Residential Tower

Employer: Housing Cooperative Company of the Road & Transportation Department

Location: Zakaria Lands, Mashhad

صاحب العمل : تعاونيه السكن لدائره الطرق و النقل

عنوان : مشهد - اراضي زكريا

کارفرما : تعاونی مسکن اداره راه و ترابری آدرس : مشهد -اراضي زكريا