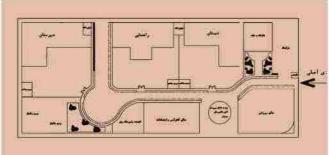

پروژه مجتمع تجاری اقامتی هتل سپید در حاشیه میدان بیت المقدس (فلکه آب) و کوچه عیدگاه، جنب کلانتری در زمینی به مساحت ۳۷۰۱ مترمربع واقع گردیده است. پروژه دارای حدود ٤٤٠٠٠ مترمربع زیربنامی باشدکه طبقه ۲- تا ۵- شامل پارکینگ و موتورخانه ها و فضاهای خدماتی هتل می باشد. طبقه ۱- و همکف و ۱+ شامل غرفه های تجاری بوده که طبقه ۱- با راهگذر آتی حرم مطهر مرتبط خواهد گردید. طبقه ۲+ لابی و طبقات بالا تا ۱۰+ اطاق های هتل پنج ستاره و طبقه ۱۱+ رستوران می باشد.