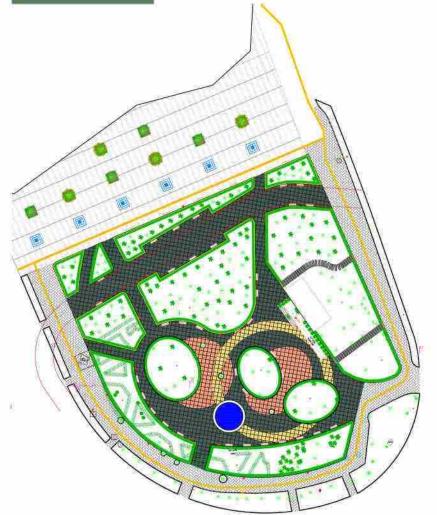

پروژه مجتمع تجاری اقامتی هتل سپید در حاشیه میدان بیت المقدس (فلکه آب) و کوچه عیدگاه، جنب کلانتری در زمینی به مساحت ۳۷۰۱ مترمربع واقع گردیده است. پروژه دارای حدود ٤٤٠٠٠ مترمربع زیربنامی باشدکه طبقه ۲- تا ۵- شامل پارکینگ و موتورخانه ها و فضاهای خدماتی هتل می باشد. طبقه ۱- و همکف و ۱+ شامل غرفه های تجاری بوده که طبقه ۱- با راهگذر آتی حرم مطهر مرتبط خواهد گردید. طبقه ۲+ لابی و طبقات بالا تا ۱۰+ اطاق های هتل پنج ستاره و طبقه ۱۱+ رستوران می باشد.