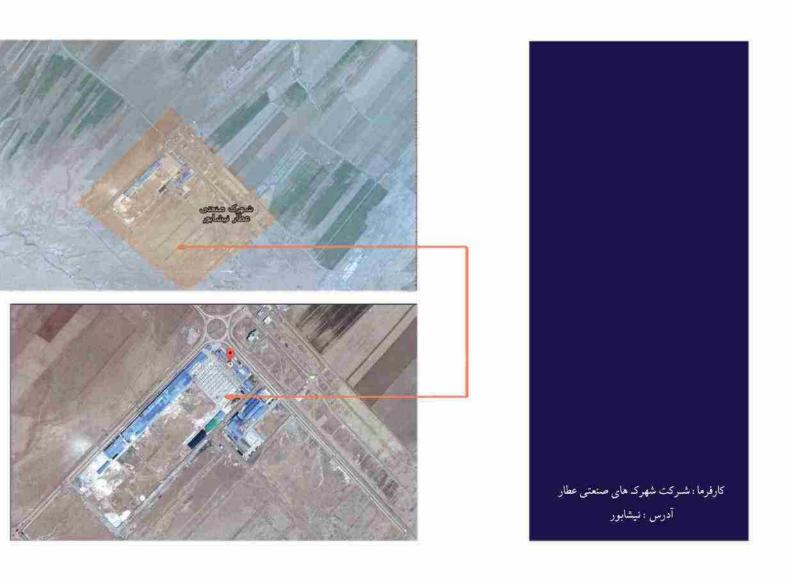

#### مجتمع تجاري اداري نيشابور

پـروژه مجتمـع شـامل ده طبقـه مـی باشـد و مسـاحت کل آن حـدود ۷۲۰۰ مترمربـع مـی باشـد . طبقـه زیرزمیـن بعنـوان پارکینـگ و طبقـه همکـف جهـت دو واحـد بانـک دارای نیـم طبقه بخش مدیریـت و طبقات بـالا جهت واحدهـای اداری طراحی گردید.

 Employer : Mr. Kakavand
 صاحب العمل : السيد كاكاوند

 Location : Nishabor
 عنوان : نيشابور