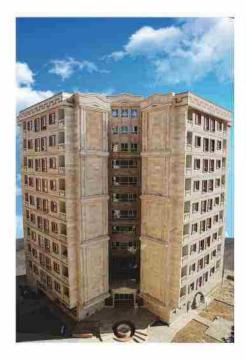

#### برج های مسکونی افرا و اقاقیا

#### برج افرا و اقاقيا السكني

بسرج همای دو قلمو افسرا و اقاقیها دو بنما رو به روی هم در طرفیمن خیابان در اراضمی تموس گسمتر (زکریا) واقع شده اند بصورتی که حجم فضای خالی بین دو بنا ، یک خلا مکعب شکل را ایجاد کرده است.

برج افرا: هر طبقه شامل 7 واحد مسکونی در ۱۲ طبقه اجرا گردیده است. سه دستگاه آسانسور جهت انتقال از لابي به طبقات برج طراحي شده است . طبقه همكف شامل لابي، فروشگاه و بخش اداري مي باشد. دو طبقه منفي بعنوان پاركينگ اجرا شده است.

برج اقاقيا : هر طبقه شامل ۹ واحد در ۱۲ طبقه اجرا گرديده است . طبقات منفيي يك و منفي دو شامل پارکینگ می باشد ، طبقه همکف شامل سالن چندمنظوره و مهدکودک و سالن اجتماعات و مديريت مي باشد.

Afra & Aghaghia Residential Tower

Employer: Housing Cooperative Company of the Road & Transportation Department

Location: Zakaria Lands, Mashhad

صاحب العمل : تعاونيه السكن لدائره الطرق و النقل

عنوان : مشهد - اراضي زكريا

کارفرما : تعاونی مسکن اداره راه و ترابری آدرس : مشهد -اراضي زكريا