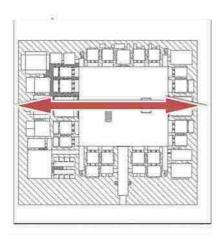

#### برج های مسکونی افرا و اقاقیا

#### برج افرا و اقاقيا السكني

بسرج همای دو قلمو افسرا و اقاقیها دو بنما رو به روی هم در طرفیمن خیابان در اراضمی تموس گسمتر (زکریا) واقع شده اند بصورتی که حجم فضای خالی بین دو بنا ، یک خلا مکعب شکل را ایجاد کرده است.