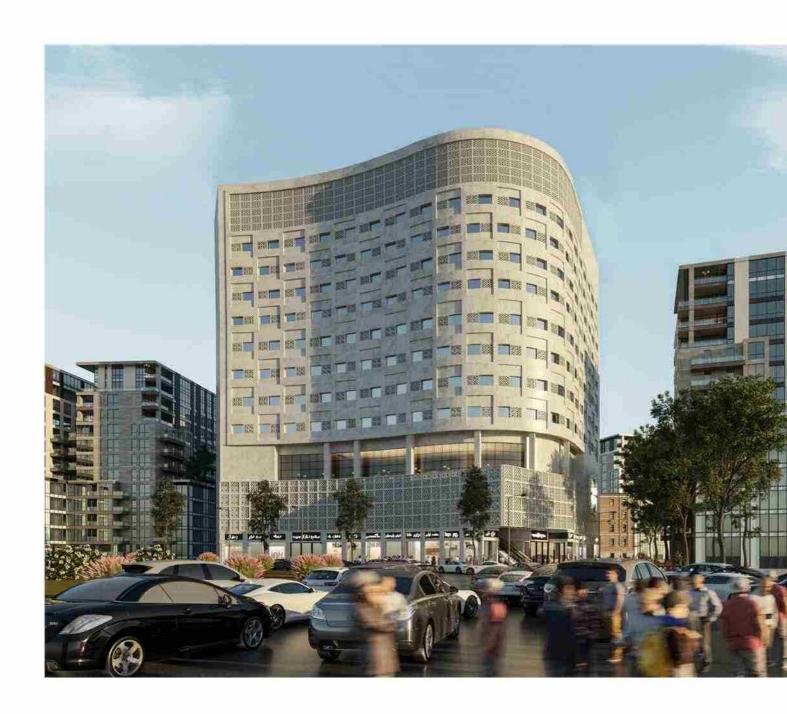

#### برج های مسکونی افرا و اقاقیا

#### برج افرا و اقاقيا السكني

بسرج همای دو قلمو افسرا و اقاقیها دو بنما رو به روی هم در طرفیمن خیابان در اراضمی تموس گسمتر (زکریا) واقع شده اند بصورتی که حجم فضای خالی بین دو بنا ، یک خلا مکعب شکل را ایجاد کرده است.

برج افرا: هر طبقه شامل 7 واحد مسکونی در ۱۲ طبقه اجرا گردیده است. سه دستگاه آسانسور جهت انتقال از لابي به طبقات برج طراحي شده است . طبقه همكف شامل لابي، فروشگاه و بخش اداري مي باشد. دو طبقه منفي بعنوان پاركينگ اجرا شده است.

برج اقاقيا : هر طبقه شامل ۹ واحد در ۱۲ طبقه اجرا گرديده است . طبقات منفيي يك و منفي دو شامل پارکینگ می باشد ، طبقه همکف شامل سالن چندمنظوره و مهدکودک و سالن اجتماعات و مديريت مي باشد.

Afra & Aghaghia Residential Tower

Employer: Housing Cooperative Company of the Road & Transportation Department

Location: Zakaria Lands, Mashhad

صاحب العمل : تعاونيه السكن لدائره الطرق و النقل

عنوان : مشهد - اراضي زكريا

کارفرما : تعاونی مسکن اداره راه و ترابری آدرس : مشهد -اراضي زكريا