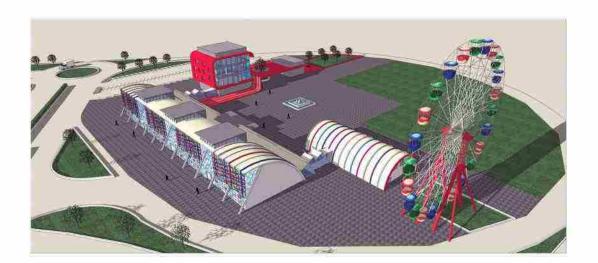

پروژه مجتمع تجاری اقامتی هتل سپید در حاشیه میدان بیت المقدس (فلکه آب) و کوچه عیدگاه، جنب کلانتری در زمینی به مساحت ۳۷۰۱ مترمربع واقع گردیده است. پروژه دارای حدود ٤٤٠٠٠ مترمربع زیربنامی باشدکه طبقه ۲- تا ۵- شامل پارکینگ و موتورخانه ها و فضاهای خدماتی هتل می باشد. طبقه ۱- و همکف و ۱+ شامل غرفه های تجاری بوده که طبقه ۱- با راهگذر آتی حرم مطهر مرتبط خواهد گردید. طبقه ۲+ لابی و طبقات بالا تا ۱۰+ اطاق های هتل پنج ستاره و طبقه ۱۱+ رستوران می باشد.