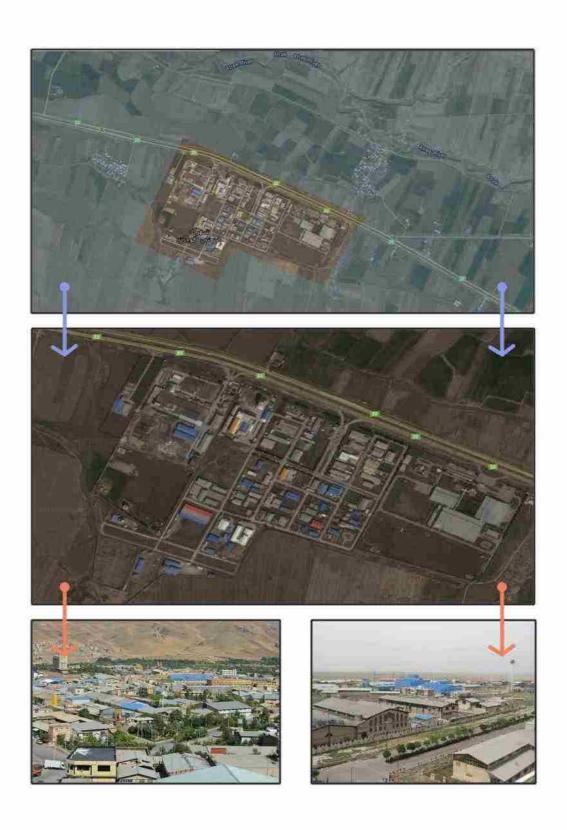

#### مجتمع صنعتی نگین توس

كارفرما: جناب آقاى نعيمى قلى مشهد آدرس: مشهد - جاده قديم قوچان - انتهائي توس ٧٥ صاحب العمل: سيد النعيمي قلى مشهد

> Employer: Mr. Naimi Gh.M Location: toos 75- mashhad

این مجتمع در زمینی به مساحت حدود ۵۰۰۰۰ مترمربع در چهار زون جهت انبارهای تجاری در قالب ۱۵۰ واحد سوله طراحی و اجرا گردیده است که شامل ساختمان مدیریت و باسکول نیز می باشد.