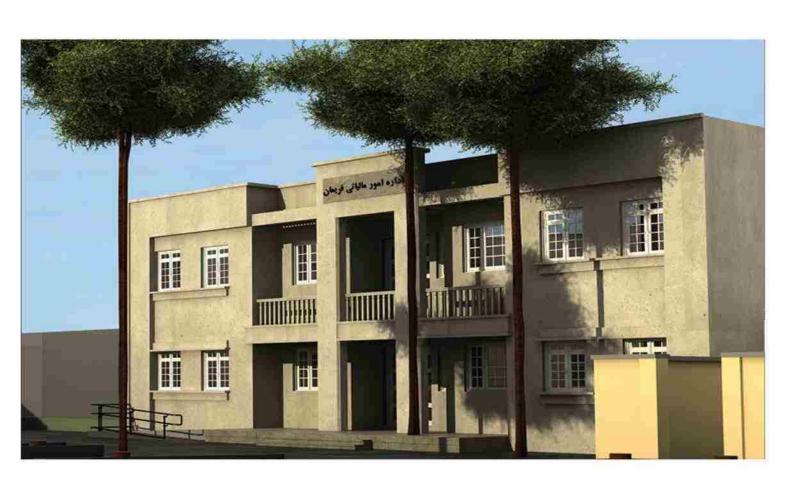

## 💶 ساختمان اداره دارایی فیروزه

کارفرما :اداره کل امور مالیاتی خراسان رضوی آدرس : نیشابور

#### □ ساختمان اداره دارایی فریمان

این بنا در بافت تاریخی شهر فریمان و در محوطه ساختمان تاریخی اداره دارایی (رضاخانی) طراحی گردید.

در طراحی این بنا توجه به حریم بنای تاریخی و نیز عدم آسیب به درختان کاج ارزشمند محوطه (ثبت آثار طبیعی) مدنظر بوده است.

> کارفوها : اداره کل دارایی استان خواسان آدرس : خراسان رضوی – فریمان