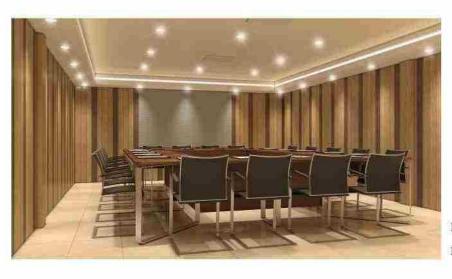

پروژه مجتمع تجاری اقامتی هتل سپید در حاشیه میدان بیت المقدس (فلکه آب) و کوچه عیدگاه، جنب کلانتری در زمینی به مساحت ۳۷۰۱ مترمربع واقع گردیده است. پروژه دارای حدود ٤٤٠٠٠ مترمربع زیربنامی باشدکه طبقه ۲- تا ۵- شامل پارکینگ و موتورخانه ها و فضاهای خدماتی هتل می باشد. طبقه ۱- و همکف و ۱+ شامل غرفه های تجاری بوده که طبقه ۱- با راهگذر آتی حرم مطهر مرتبط خواهد گردید. طبقه ۲+ لابی و طبقات بالا تا ۱۰+ اطاق های هتل پنج ستاره و طبقه ۱۱+ رستوران می باشد.