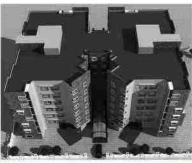

## مجتمع مسكوني انفاق D2

طراحی مجتمع مسکونی بلوک D۲ در ۷ طبقه طراحی و اجرا شده است . .طبقات منفی یک و همکف شامل پارکینگ و انباری می باشند .

این مجتمع مسکونی در ۷۰ واحد مسکونی با ۱۶ واحد در هر طبقه طراحی شده است . همچنین این مجتمع دارای ۳ دستگاه آسانسور و ۶ سرویس پله می باشد.

کارفرما : بنیاد توسعه و عمران موقوفات کشور آدرس : مشهد -امیریه