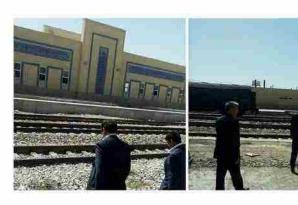

## پاسگاه پلیس ایستگاه راه آهن

Police station of Torbat railway -

#### مركز الشرطـــــه

پاسگاه پلیس ایستگاه راه آهن تربت حیدریه شامل دو طبقه اداری به مساحت ٤٤٠ مترمربع جهت استقرار کادر پلیس راه آهن می باشد.