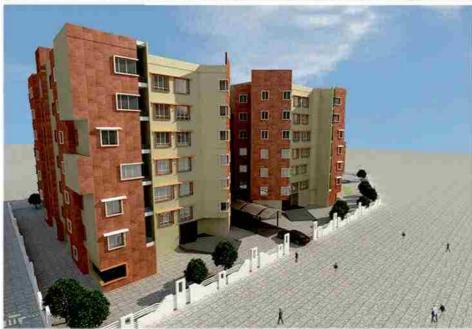

#### برج های مسکونی افرا و اقاقیا

#### برج افرا و اقاقيا السكني

بسرج همای دو قلمو افسرا و اقاقیها دو بنما رو به روی هم در طرفیمن خیابان در اراضمی تموس گسمتر (زکریا) واقع شده اند بصورتی که حجم فضای خالی بین دو بنا ، یک خلا مکعب شکل را ایجاد کرده است.

برج افرا: هر طبقه شامل 7 واحد مسکونی در ۱۲ طبقه اجرا گردیده است. سه دستگاه آسانسور جهت انتقال از لابي به طبقات برج طراحي شده است . طبقه همكف شامل لابي، فروشگاه و بخش اداري مي باشد. دو طبقه منفي بعنوان پاركينگ اجرا شده است.

برج اقاقيا : هر طبقه شامل ۹ واحد در ۱۲ طبقه اجرا گرديده است . طبقات منفيي يك و منفي دو شامل پارکینگ می باشد ، طبقه همکف شامل سالن چندمنظوره و مهدکودک و سالن اجتماعات و مديريت مي باشد.

Afra & Aghaghia Residential Tower

Employer: Housing Cooperative Company of the Road & Transportation Department

Location: Zakaria Lands, Mashhad

صاحب العمل : تعاونيه السكن لدائره الطرق و النقل

عنوان : مشهد - اراضي زكريا

کارفرما : تعاونی مسکن اداره راه و ترابری آدرس : مشهد -اراضي زكريا