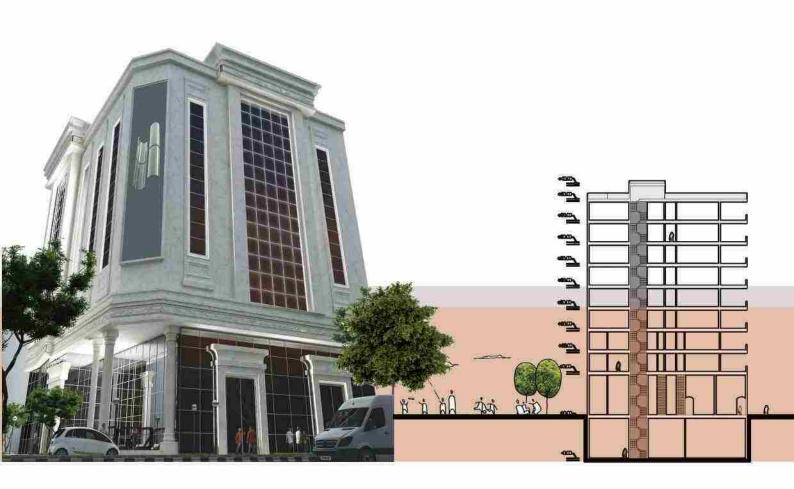

#### مجتمع تجاري اداري نيشابور

پـروژه مجتمـع شـامل ده طبقـه مـی باشـد و مسـاحت کل آن حـدود ۷۲۰۰ مترمربـع مـی باشـد . طبقـه زیرزمیـن بعنـوان پارکینـگ و طبقـه همکـف جهـت دو واحـد بانـک دارای نیـم طبقه بخش مدیریـت و طبقات بـالا جهت واحدهـای اداری طراحی گردید.