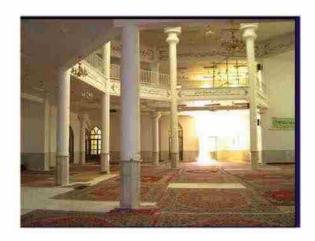

پروژه مجتمع تجاری اقامتی هتل سپید در حاشیه میدان بیت المقدس (فلکه آب) و کوچه عیدگاه، جنب کلانتری در زمینی به مساحت ۳۷۰۱ مترمربع واقع گردیده است. پروژه دارای حدود ٤٤٠٠٠ مترمربع زیربنامی باشدکه طبقه ۲- تا ۵- شامل پارکینگ و موتورخانه ها و فضاهای خدماتی هتل می باشد. طبقه ۱- و همکف و ۱+ شامل غرفه های تجاری بوده که طبقه ۱- با راهگذر آتی حرم مطهر مرتبط خواهد گردید. طبقه ۲+ لابی و طبقات بالا تا ۱۰+ اطاق های هتل پنج ستاره و طبقه ۱۱+ رستوران می باشد.