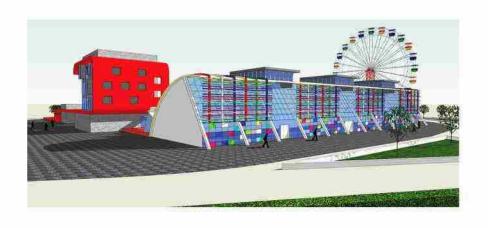

پروژه مجتمع تجاری اقامتی هتل سپید در حاشیه میدان بیت المقدس (فلکه آب) و کوچه عیدگاه، جنب کلانتری در زمینی به مساحت ۳۷۰۱ مترمربع واقع گردیده است. پروژه دارای حدود ٤٤٠٠٠ مترمربع زیربنامی باشدکه طبقه ۲- تا ۵- شامل پارکینگ و موتورخانه ها و فضاهای خدماتی هتل می باشد. طبقه ۱- و همکف و ۱+ شامل غرفه های تجاری بوده که طبقه ۱- با راهگذر آتی حرم مطهر مرتبط خواهد گردید. طبقه ۲+ لابی و طبقات بالا تا ۱۰+ اطاق های هتل پنج ستاره و طبقه ۱۱+ رستوران می باشد.