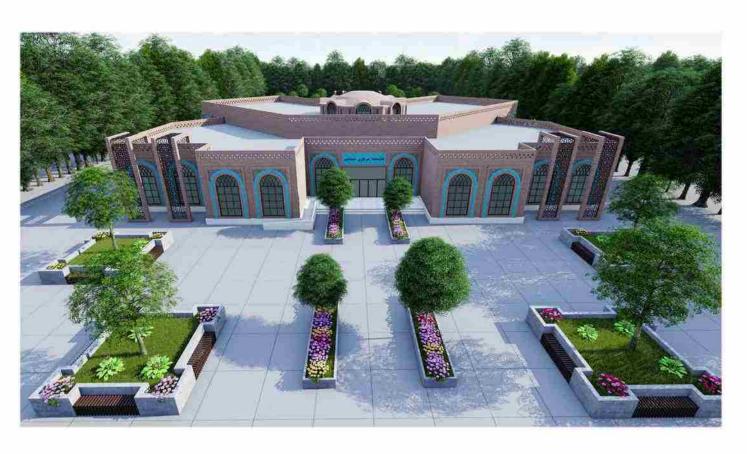

## 🔳 نمازخانه و سرویس بهداشتی آرامگاه فردوسی

این بنا در داخل مجموعه فرهنگی باغ آرامگاه فردوسی واقع گردیده که با بهره گیری از تناسبات بناهای باغ در قالب سرویس بهداشتی و نمازخانه مورد بهره برداری قرار میگیرد.

employer: Khorasan Razavi cultural heritage and Tourism and Handicrafts

کار فرما : سازمان میراث فرهنگی و گردشگری و صنایع دستی خراسان رضوی کار فرما : سازمان میراث فرهنگی و گردشگری و صنایع دستی