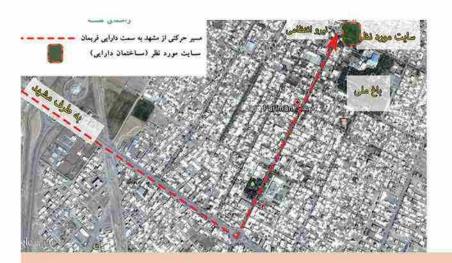

پروژه مجتمع تجاری اقامتی هتل سپید در حاشیه میدان بیت المقدس (فلکه آب) و کوچه عیدگاه، جنب کلانتری در زمینی به مساحت ۳۷۰۱ مترمربع واقع گردیده است. پروژه دارای حدود ٤٤٠٠٠ مترمربع زیربنامی باشدکه طبقه ۲- تا ۵- شامل پارکینگ و موتورخانه ها و فضاهای خدماتی هتل می باشد. طبقه ۱- و همکف و ۱+ شامل غرفه های تجاری بوده که طبقه ۱- با راهگذر آتی حرم مطهر مرتبط خواهد گردید. طبقه ۲+ لابی و طبقات بالا تا ۱۰+ اطاق های هتل پنج ستاره و طبقه ۱۱+ رستوران می باشد.