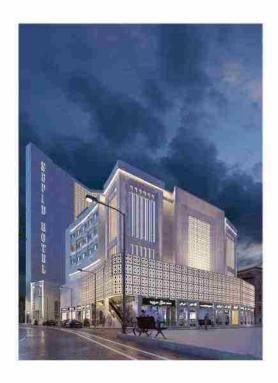

پروژه های مشاوره مرحله سوم

(نظارت عالیه و کارگاهی)

۱ – هتل سپید مشهد – ۶۴۰۰۰ مترمربع

۲- بازداشتگاه۲۰۰ نفره خواف – ۲۰۰۰ مترمربع

۳- اداره دارایی سبزوار

۴- زندان شهر گناباد

۵- اداره دارایی فریمان

۶- اداره دارایی کاشمر

پروژه مجتمع تجاری اقامتی هتل سپید در حاشیه میدان بیت المقدس (فلکه آب) و کوچه عیدگاه، جنب کلانتری در زمینی به مساحت ۳۷۰۱ مترمربع واقع گردیده است. پروژه دارای حدود ٤٤٠٠٠ مترمربع زیربنامی باشدکه طبقه ۲- تا ۵- شامل پارکینگ و موتورخانه ها و فضاهای خدماتی هتل می باشد. طبقه ۱- و همکف و ۱+ شامل غرفه های تجاری بوده که طبقه ۱- با راهگذر آتی حرم مطهر مرتبط خواهد گردید. طبقه ۲+ لابی و طبقات بالا تا ۱۰+ اطاق های هتل پنج ستاره و طبقه ۱۱+ رستوران می باشد.