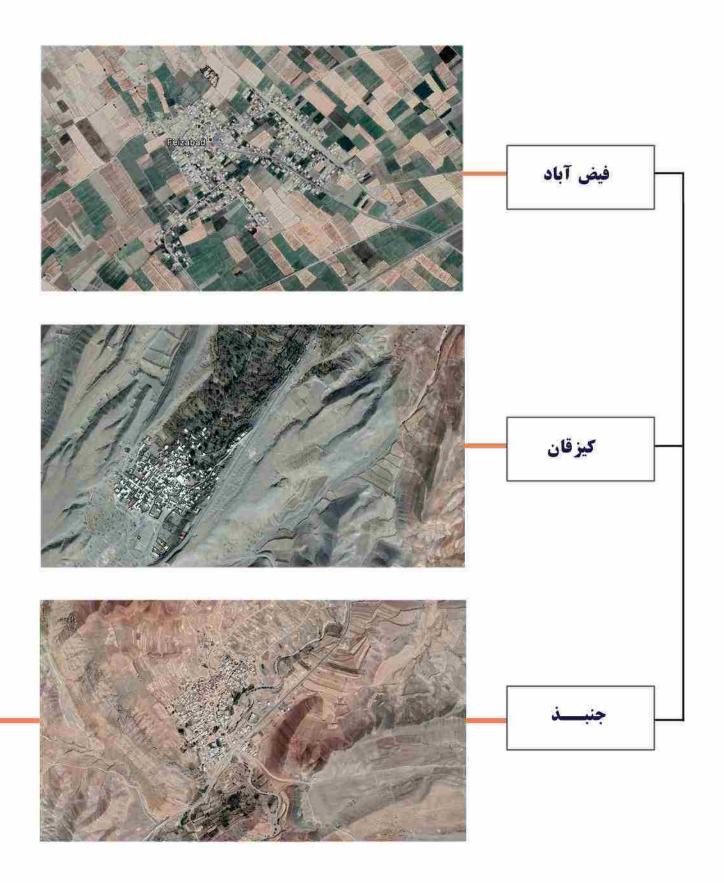

#### ئىرمازىر...

| تربت جام          | يئهاد مسكن                            | طرح هادي روستاي محمد آباد                                |
|-------------------|---------------------------------------|----------------------------------------------------------|
| تربت جام          | بنياد مسكن                            | طرح هادی روستای کلاته بزرگ                               |
| مشهد خیابان طبرسی | شهرداری منطقه ۴                       | طراحي أيلتد مياني بلوار طبرسي                            |
| صفی آیاد          | أباداني مسكن الهيه خراسان رضوي        | طرح آماده سازی ۱۸ هکتاری اراضی صفی آیاد                  |
| مشهد              | سازمان پارکها و فضای سبز شهرداری مشهد | طراحي ميدان پرواز ورودي فرودگاه مشهد                     |
| مشهد              | شركت شهركهاي صنعتي خراسان رضوي        | شهرک صنعتی عطار                                          |
| مشهد              | شركت شهركهاي صنعتي خراسان رضوي        | شهرک صنعتی قوچان                                         |
| مشهد              | شهردارى                               | طراحی میدان شهید حججی                                    |
| سيزوار – جغتاي    | بنیاد مسکن                            | لرح هادی روستاهای کندهان - گیند کیژقان - جنبد - فیض آباد |
| مقهد              | شهرداری مرکز                          | امكان سننجى و مكان يابي باغ كتاب                         |
| مشهد              | شهرداری مرکز                          | بازسازی پیاده رو خیابان شیرازی و طبرسی                   |
| جوين – رشتخوار    | بنياد مسكن                            | طرح هادی روستاهای کلاته انداده - بهرامیه - مهدی آباد     |
| خريج - چناران     | بنیاد مسکن                            | طرح هادی روستای خریج از توابع شهرستان چناران             |
| צונים             | بنیاد مسکن                            | طرح هادی روستای ایده لیک چرم کهنه                        |
| كاشمر             | بنیاد مسکن                            | طرح هادی روستای تنورچه - ممر آباد                        |
| تربت حيدريه       | بنياد مسكن                            | طرح هادی روستای کاج درخت                                 |
| تايباد و باخرز    | بنياد مسكن                            | طرح هادی روستای قلعه نو شاملو و محسن آباد                |