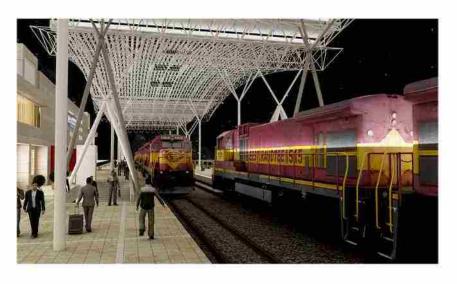

## پاسگاه پلیس ایستگاه راه آهن

Police station of Torbat railway -

#### مركز الشرطـــــه

پاسگاه پلیس ایستگاه راه آهن تربت حیدریه شامل دو طبقه اداری به مساحت ٤٤٠ مترمربع جهت استقرار کادر پلیس راه آهن می باشد.