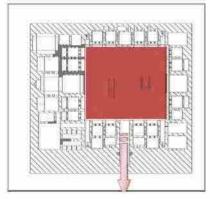

## مجتمع مسكوني انفاق D2

طراحی مجتمع مسکونی بلوک D۲ در ۷ طبقه طراحی و اجرا شده است . .طبقات منفی یک و همکف شامل پارکینگ و انباری می باشند .

این مجتمع مسکونی در ۷۰ واحد مسکونی با ۱۶ واحد در هر طبقه طراحی شده است . همچنین این مجتمع دارای ۳ دستگاه آسانسور و ۶ سرویس پله می باشد.

کارفرما : بنیاد توسعه و عمران موقوفات کشور آدرس : مشهد -امیریه