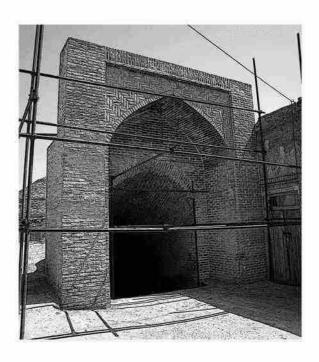

# میراث فرهنگر و مرمت آثار تاریض...

| كاشمر             | سازمان ميراث فرهنگي خراسان رضوي | طرح ساماندهی بناهای تاریخی اطراف میدان مرکزی کاشمر |
|-------------------|---------------------------------|----------------------------------------------------|
| قاين              | ميراث فرهنتي خراسان جنوبي       | طرح آسیب شناسی و مرمت کاروانسرای چاهک              |
| كاشمر             | سازمان ميراث فرهنگي خراسان رضوي | طوح ساماندهی و نورپردازی برج علی آباد کاشمر        |
| قاين              | ميراث فرهنكي خراسان جنوبي       | طرح مستندسازي قلعه كوه                             |
| حاشيه بلوار صدر   | شركت بهزيست بنياد               | طرح مرمت و احیا کاروانسرای بابا قدرت (نوش)         |
| قاين              | ميراث فرهنگي خراسان چنوبي       | طوح مرمث أرامكاه ابوالمفاخر                        |
| قاين              | سازمان ميراث فرهنگي خراسان رضوي | طرح مرمث و احیا خانه موسوی                         |
| مشهد خيابان عنصري | شهرداري                         | مرمت و احیا باغ خونیک                              |