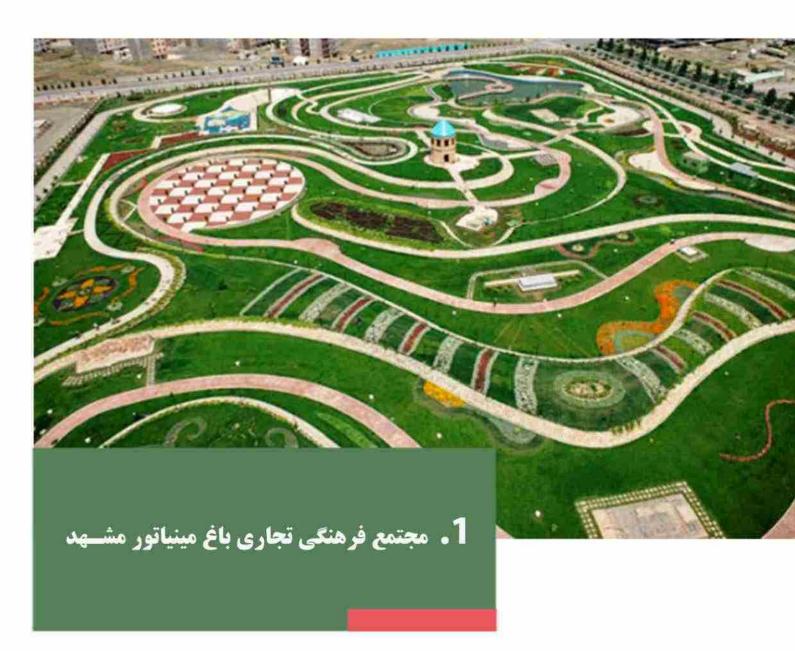

پروژه مجتمع تجاری اقامتی هتل سپید در حاشیه میدان بیت المقدس (فلکه آب) و کوچه عیدگاه، جنب کلانتری در زمینی به مساحت ۳۷۰۱ مترمربع واقع گردیده است. پروژه دارای حدود ٤٤٠٠٠ مترمربع زیربنامی باشدکه طبقه ۲- تا ۵- شامل پارکینگ و موتورخانه ها و فضاهای خدماتی هتل می باشد. طبقه ۱- و همکف و ۱+ شامل غرفه های تجاری بوده که طبقه ۱- با راهگذر آتی حرم مطهر مرتبط خواهد گردید. طبقه ۲+ لابی و طبقات بالا تا ۱۰+ اطاق های هتل پنج ستاره و طبقه ۱۱+ رستوران می باشد.