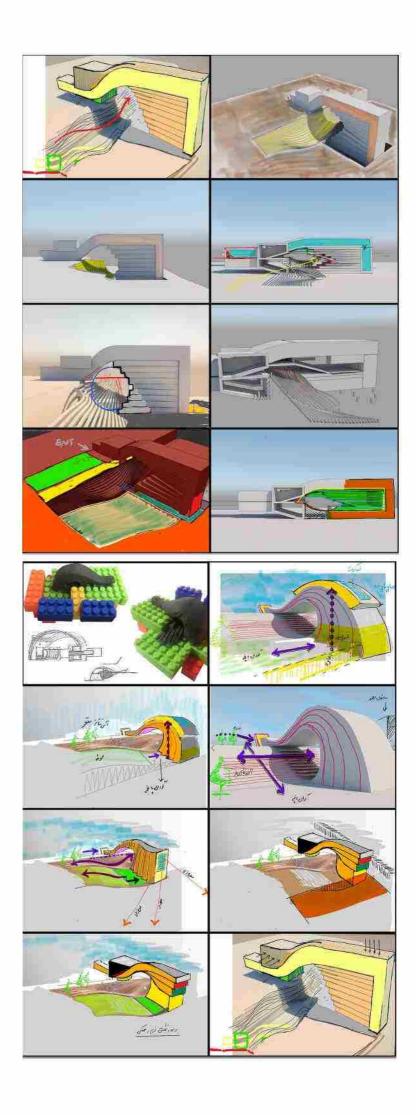

پروژه مجتمع تجاری اقامتی هتل سپید در حاشیه میدان بیت المقدس (فلکه آب) و کوچه عیدگاه، جنب کلانتری در زمینی به مساحت ۳۷۰۱ مترمربع واقع گردیده است. پروژه دارای حدود ٤٤٠٠٠ مترمربع زیربنامی باشدکه طبقه ۲- تا ۵- شامل پارکینگ و موتورخانه ها و فضاهای خدماتی هتل می باشد. طبقه ۱- و همکف و ۱+ شامل غرفه های تجاری بوده که طبقه ۱- با راهگذر آتی حرم مطهر مرتبط خواهد گردید. طبقه ۲+ لابی و طبقات بالا تا ۱۰+ اطاق های هتل پنج ستاره و طبقه ۱۱+ رستوران می باشد.