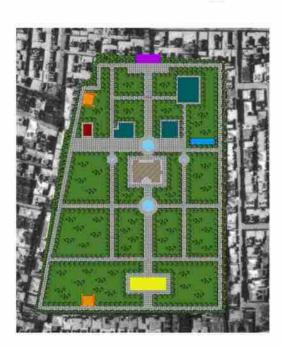

ان يابي شيرهاي هيدرانت





كارفرما : شهرداري مشهد

# مکان یابی فرماندهی آتش نشانی شهرداری مشهد



# مطالعات و طراحی بازسازی پیاده رو فضل ابن شاذان و بلوار کاوه



کارفرما : شهرداری مشهد آدرس :مشهد – پیروزی





| مسكوني                   |  |
|--------------------------|--|
| تجاری-اداری-صنعتی-اقامتی |  |
| پارک و فضای سبز شهری     |  |
| شهرسازی و طراحی شهری     |  |
| مباث في هنگ              |  |



#### طرح مرمت و احیا باغ خونیک مشهد



كارفرما : شهرداري مشهد آدرس : مشهد – خيابان عنصري

صاحب العمل : بلديه مشهد عنوان: مشهد - شارع عنصري

از ۱۵۰ سال پیش تاکنون باغ خونیک (چشمه) شاهد تحولات سیاسی و اجتماعی متنوعی بوده است که حکومت تزاری روسیه نقش پررنگی را در این میان ایفا نموده است.

Employer: Municipality

Location: Ave onsori, mashhad

#### عكس هوايي سال 1335



#### طرح احيا سال 1399



خط و ربط های باغ از عکس های هوایی سال ۱۳۳۵ استخراج گردید و بر اساس پیگردی های باستان شناسی نظام آبیاری و دسترسی باغ شناسایی شد.









مشروع اصلاح و احياء محطه باباقدرت للرحال (نوش)



## طرح مرمت و احیا کاروانسرای باباقدرت (نوش)

Project of Restoration & Revival of Baba Ghodrat (nosh) Caravansary

كارفرما : شركت بهزيست بنياد آدرس : خاشيه بلوار صدر

صاحب العمل : شركه بهزيست بنياد آدرس : هامش شارع صدر



Employer: Behzist Bonyad Co Location: On the side of Sadr Blvd





مشروع تنظيم الابنيه الاتاريخيه حول الدوار الرئيسي في كاشمر

Plan for organizing & revival of Ali Abad Tower in Kashmar Town











## طرح آسیب شناسی و مرمت کاروانسرای چاهک





#### **Chahak Caravansary**

کارفرما : سنازمان میراث فرهنگی خراسان رضوی آدرس : کاشمر

صاحب العمل : منظمه الثرات الثقافي لخراسان الرضويه عنوا