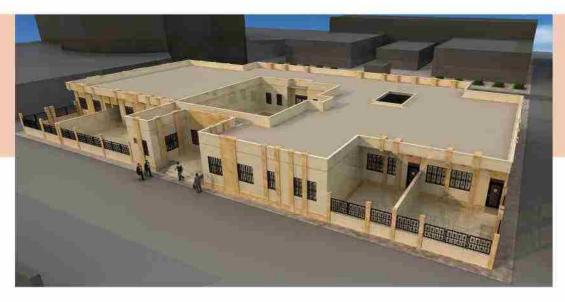

پروژه های مشاوره مرحله سوم

(نظارت عالیه و کارگاهی)

۱ – هتل سپید مشهد – ۶۴۰۰۰ مترمربع

۲- بازداشتگاه۲۰۰ نفره خواف – ۲۰۰۰ مترمربع

۳- اداره دارایی سبزوار

۴- زندان شهر گناباد

۵- اداره دارایی فریمان

۶- اداره دارایی کاشمر

پروژه مجتمع تجاری اقامتی هتل سپید در حاشیه میدان بیت المقدس (فلکه آب) و کوچه عیدگاه، جنب کلانتری در زمینی به مساحت ۳۷۰۱ مترمربع واقع گردیده است. پروژه دارای حدود ٤٤٠٠٠ مترمربع زیربنامی باشدکه طبقه ۲- تا ۵- شامل پارکینگ و موتورخانه ها و فضاهای خدماتی هتل می باشد. طبقه ۱- و همکف و ۱+ شامل غرفه های تجاری بوده که طبقه ۱- با راهگذر آتی حرم مطهر مرتبط خواهد گردید. طبقه ۲+ لابی و طبقات بالا تا ۱۰+ اطاق های هتل پنج ستاره و طبقه ۱۱+ رستوران می باشد.