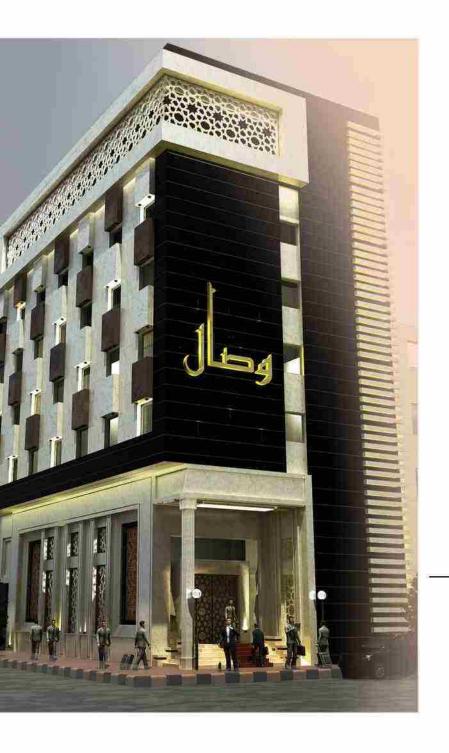

#### هتـــل وصال

بنای فوق دارای مساحت حدود ۲۲۰۰ متر مربع می باشد که شامل دو طبقه زیرزمین جهست پارکینگ و فضاهای خدماتی هتل بوده و طبقات بالا شامل اطاق های هتل می باشد.

Employer : Judicature

Location: Imam Reza Blv, Mashhad

صاحب العمل: القضاء

عنوان : مشهد -شارع الامام الرضا

كارفرما : قوه قضائيه

آدرس : مشهد – ځیابان امام رضا (ع)

ساختمان فوق شامل نمازخانه و سرویس های بهداشتی ایستگاه کاشمر می باشد.